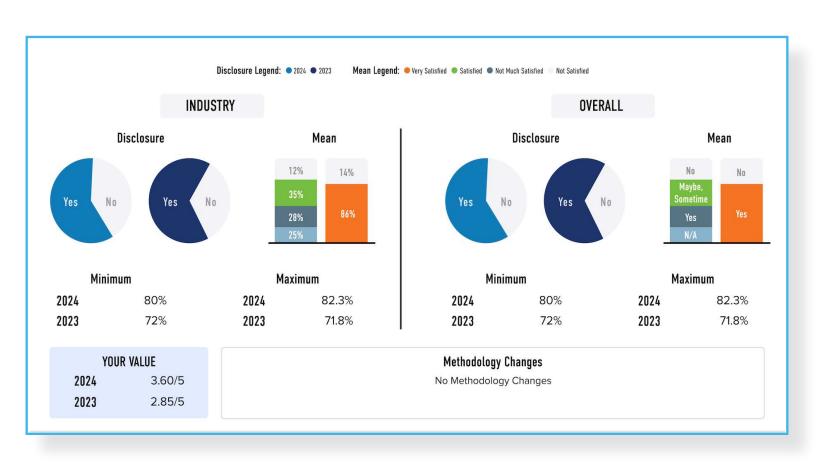

#### **Peer Comparison**

Benchmarks your company's performance on key data points against industry peers and the broader Russell 1000.

#### **Enhanced Performance Explorer**

Leads you through a more robust analysis of your company's performance on JUST Capital rankings, inclusive of year-over-year performance, industry disclosure rates, average company performance, and more.